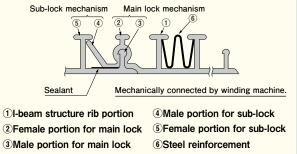

## This method rehabilitates aged sewer pipeline by making new PVC pipe inside of host pipe.

- Able to wind dimensions up to 5,000mm
- Environmentally friendly, minimising generation of industrial waste
- Able to install in flow, minimising bypass pumping
- Truly trenchless. Requires only standard manhole entry
- Over 900km installed worldwide
- Improved flow capacity due to the superior roughness coefficient of PVC