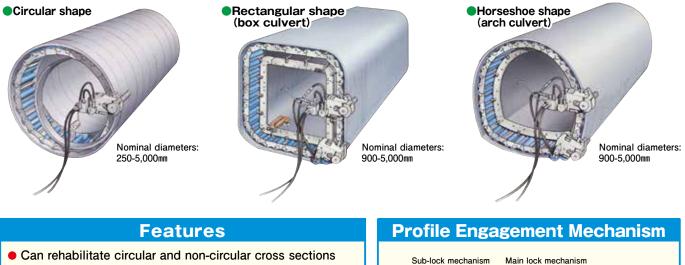

## This method rehabilitates aged sewer pipeline by making new PVC pipe inside of host pipe.

- Able to wind dimensions up to 5,000mm
- Environmentally friendly, minimising generation of industrial waste
- Able to install in flow, minimising bypass pumping
- Truly trenchless. Requires only standard manhole entry
- Over 900km installed worldwide
- Improved flow capacity due to the superior roughness coefficient of PVC

## Line up of Spiral Wound Technologies

|              | SPR™                                         | SPR™ PE                       | SPR™ EX                             | SPR™ ST                      | SPR™ RO                      |
|--------------|----------------------------------------------|-------------------------------|-------------------------------------|------------------------------|------------------------------|
| Diameter     | 250 - 5,000mm<br>10 - 200 in.                | 900 - 3,000mm<br>36 - 120 in. | 150 - 1,050mm<br><u>6 - 42 in</u> . | 450 - 2,500mm<br>18 - 98 in. | 800 - 1,800mm<br>32 - 72 in. |
| Material     | PVC                                          | HDPE                          | PVC                                 | PVC                          | PVC                          |
| Shape        | circular,<br>non - circular,<br>custom shape | circular                      | circular                            | circular                     | circular                     |
| Installation | fixed diameter                               | fixed diameter                | close fit                           | fixed diameter               | close fit                    |