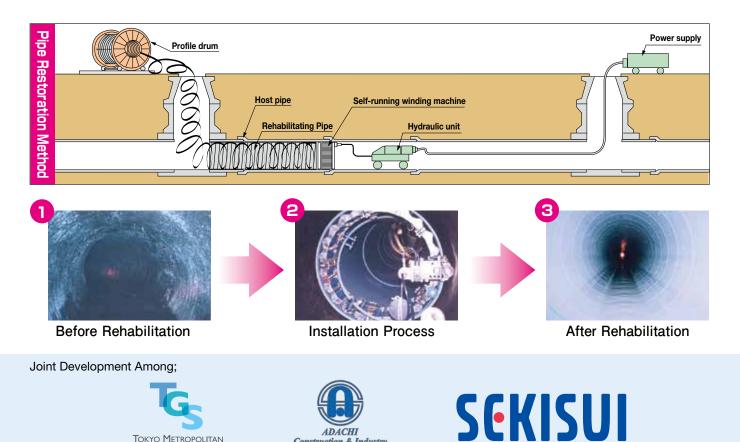

## This method rehabilitates aged sewer pipeline by making new PVC pipe inside of host pipe.

- Able to wind dimensions up to 5,000mm
- Environmentally friendly, minimising generation of industrial waste
- Able to install in flow, minimising bypass pumping
- Truly trenchless. Requires only standard manhole entry
- Over 900km installed worldwide
- Improved flow capacity due to the superior roughness coefficient of PVC